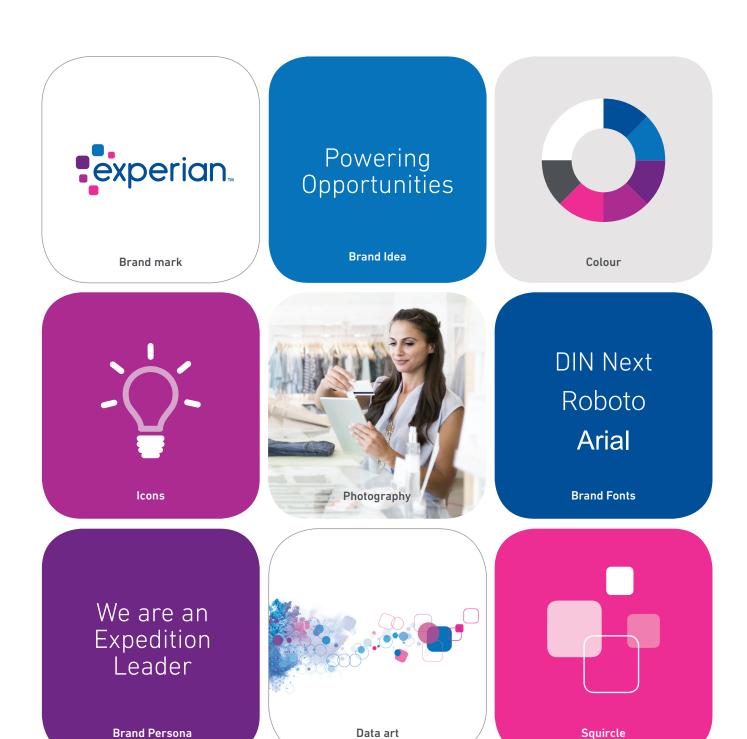

### Brand Mark

Minimum size: 5 mm (0.6 in) in print, 70 pixels on-screen

**Color Usage:** The brand mark should be presented in full colour on a white background. Also, it can be presented in black or white on a coloured background.

Minimum clear space